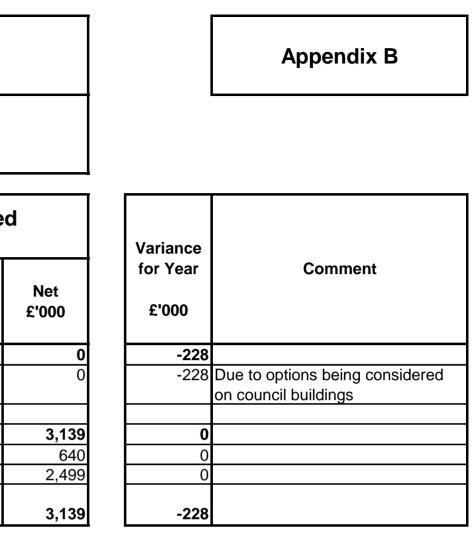

## Capital Budget Monitoring - Scrutiny Report for June 2015

|                                  |                                                   |                                  | Working Budget       |                 |              | Forecasted           |                 |  |
|----------------------------------|---------------------------------------------------|----------------------------------|----------------------|-----------------|--------------|----------------------|-----------------|--|
| Net Exp to<br>June 2015<br>£'000 |                                                   | Target Date<br>for<br>Completion | Expenditure<br>£'000 | Income<br>£'000 | Net<br>£'000 | Expenditure<br>£'000 | Income<br>£'000 |  |
| 0                                | Care Homes Completion Phase 1 and Commencement P2 |                                  | 228                  | 0               | 228          | 0                    | 0               |  |
| 0                                | Learning Disabilities Developments                | Mar-16                           | 228                  | 0               | 228          | 0                    | 0               |  |
|                                  |                                                   |                                  |                      |                 |              |                      |                 |  |
| 1,701                            | Extra Care Schemes                                |                                  | 3,139                | 0               | 3,139        | 3,139                | 0               |  |
| 1                                | Carmarthen Area Extra Care                        | Ongoing                          | 640                  | 0               | 640          | 640                  | 0               |  |
| 1,700                            | Ammanford / Llandybie Extra Care                  | Ongoing                          | 2,499                | 0               | 2,499        | 2,499                | 0               |  |
| 1,701                            | NET BUDGET                                        |                                  | 3,367                | 0               | 3,367        | 3,139                | 0               |  |